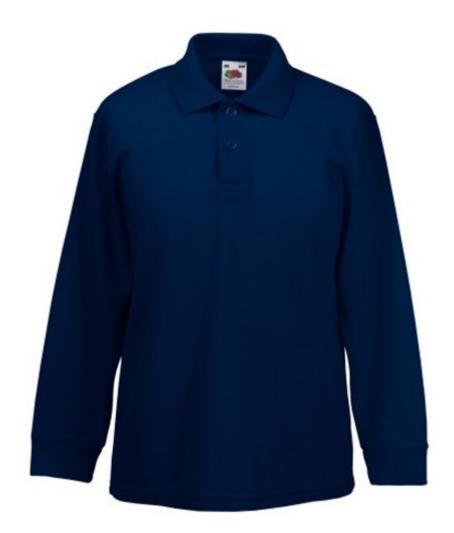

# FRUIT OF THE LOOM, KIDS 65/35 LS POLO, KIDS POLO SHIRT, LONG SLEEVES, NAVY DARK, 14-15

#### Colors

Fruit of the Loom, Kids 65/35 LS Polo, children's long sleeve polo shirt, dark weight, 14-15 Kids polo shirt, long sleeves, 65% polyester composition, 35% cotton, 170 gm/m2, ideal for all types your child's activities, button-down buttons, sleeveless shirt and end of shirt, classic polo collar. Branding: flex, flock, embroidery, sieve